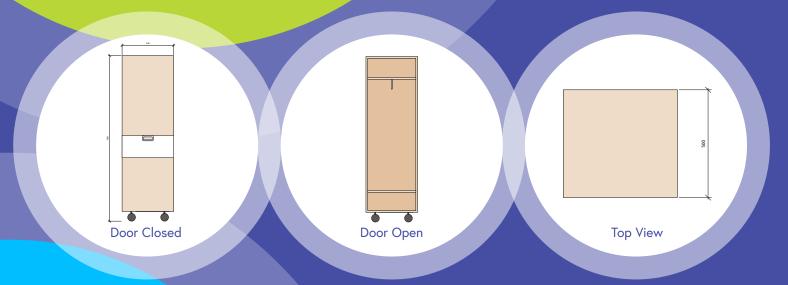

## **Product Information Sheet MOBILE WARDROBE**

The Grosvenor Mobile Wardrobe has been designed to provide a convenient and attractive bedroom storage solution.

- Elegant design manufactured in hard wearing, fully wipeable laminate
- Fully mobile with quiet, lockable castors
- Includes fixed top and bottom shelves
- Hanging rail included for full height clothes hanging

## Technical Information

- 2 no. fixed shelves
- 1 no. front to back hanging rail

All enquiries and orders to:

Grosvenor Interiors Unit 5 The Old Dairy Godstone Green Godstone RH9 8DY

Tel: 01892 600 400

Email: sales@grosvenorinteriors.co.uk www.grosvenorinteriors.co.uk