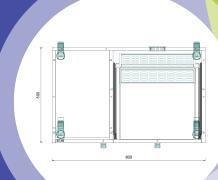

- w800mm x h925mm x d500mm
- Elegant design manufactured in hard wearing, fully wipeable laminate
- Fully mobile with quiet, lockable castors
- Includes convenient storage with a single soft close drawer and single door storage with adjustable shelving
- The unit comes complete with a mini fridge installed

## Technical Information

- Soft Close drawer to RH side
- · Void for beverage chiller
- Vents to base and top
- 50mm upstand
- 2no. braked 2no. unbraked castors

All enquiries and orders to:

Grosvenor Interiors Unit 5 The Old Dairy Godstone Green Godstone RH9 8DY