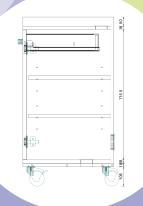

- w800mm x h925mm x d500mm
- Elegant design manufactured in hard wearing, fully wipeable laminate
- Fully mobile with quiet, lockable castors
- Includes convenient storage with a single soft close drawer and single door storage with adjustable shelving
- The unit comes complete with a mini fridge installed

## Technical Information

- Soft Close drawer to RH side
- · Void for beverage chiller
- Vents to base and top
- 50mm upstand
- 2no. braked 2no. unbraked castors

All enquiries and orders to:

Grosvenor Interiors Unit 5 The Old Dairy Godstone Green Godstone RH9 8DY