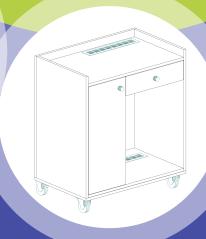

- w800mm x h925mm x d500mm
- Elegant design manufactured in hard wearing, fully wipeable laminate
- Fully mobile with quiet, lockable castors
- Includes convenient storage with a single soft close drawer and single door storage with adjustable shelving
- The unit comes complete with a mini fridge installed

## Technical Information

- Soft Close drawer to RH side
- · Void for beverage chiller
- Vents to base and top
- 50mm upstand
- 2no. braked 2no. unbraked castors

All enquiries and orders to:

Grosvenor Interiors Unit 5 The Old Dairy Godstone Green Godstone RH9 8DY