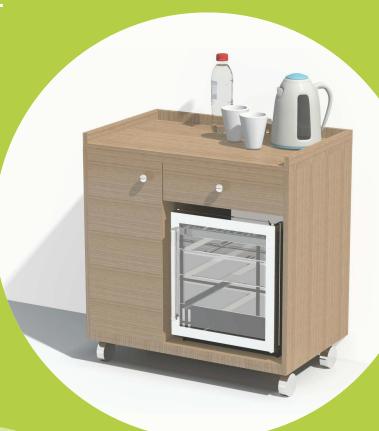

## **Product Information Sheet MOBILE BEVERAGE TROLLEY**

The Grosvenor Mobile Beverage Trolley has been designed to provide a compact, convenient and attractive unit, ideal for social spaces, waiting areas and bedrooms.

- w800mm x h925mm x d500mm
- Elegant design manufactured in hard wearing, fully wipeable laminate
- Fully mobile with quiet, lockable castors
- Includes convenient storage with a single soft close drawer and single door storage with adjustable shelving
- The unit comes complete with a mini fridge installed