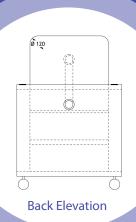

## Technical Information

- Mobile TV/ Gaming Unit in gloss white/ coloured laminate
- Top section includes flat mounted TV bracket, cable port.
  Overall height 568mm with 370mm exposed in white gloss with coloured laminate edging
- Open shelf unit below in coloured laminate/edging. Min 340mm depth available in top section to accommodate PS4 or Xbox One (check dims)
- 4 no. castors. Lockable castors to front