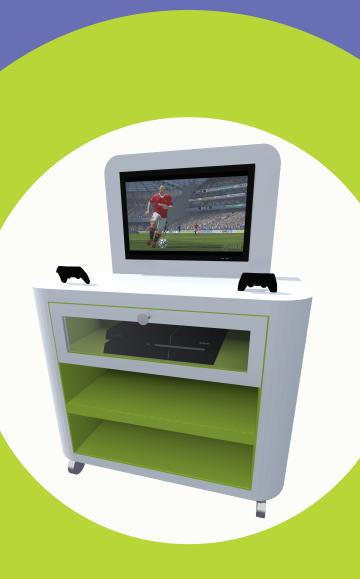

## **Product Information Sheet MOBILE GAMING UNIT**

The Grosvenor Mobile Gaming Unit has been designed to provide a convenient and attractive unit, ideal for social spaces, waiting areas and bedrooms.

- Elegant design in 3 different accent colour options
  Green (as illustrated), Blue and Purple to provide a colourful, fun addition to any area
- Manufactured in hard wearing, fully wipeable laminate
- Fully mobile with quiet, lockable castors
- Lockable drop down top door for secure storage of games console and gaming controllers

## Technical Information

- Mobile TV/ Gaming Unit in gloss white/ coloured laminate
- Top section includes flat mounted TV bracket, cable port.
  Overall height 568mm with 370mm exposed in white gloss with coloured laminate edging
- Open shelf unit below in coloured laminate/edging. Min 340mm depth available in top section to accommodate PS4 or Xbox One (check dims)
- 4 no. castors. Lockable castors to front