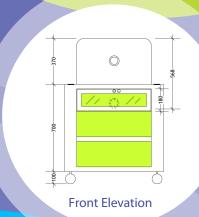

## Technical Information

- Mobile TV/ Gaming Unit in gloss white/ coloured laminate
- Top section includes flat mounted TV bracket, cable port.
  Overall height 568mm with 370mm exposed in white gloss with coloured laminate edging
- Open shelf unit below in coloured laminate/edging. Min 340mm depth available in top section to accommodate PS4 or Xbox One (check dims)
- 4 no. castors. Lockable castors to front