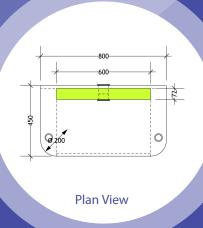

## Technical Information

- Mobile TV/ Gaming Unit in gloss white/ coloured laminate
- Top section includes flat mounted TV bracket, cable port.
  Overall height 568mm with 370mm exposed in white gloss with coloured laminate edging
- Open shelf unit below in coloured laminate/edging. Min 340mm depth available in top section to accommodate PS4 or Xbox One (check dims)
- 4 no. castors. Lockable castors to front